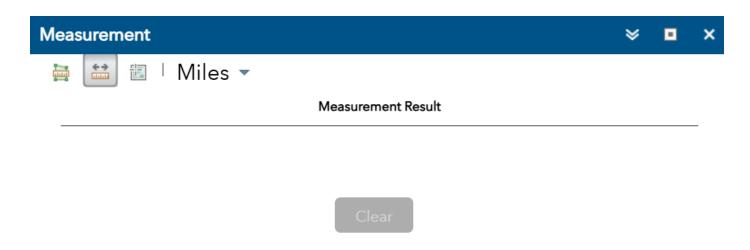

## 2. Change the style of the base map from the right corner icon highlighted below

3. Share the map application from the left corner icon highlighted below

**Embed options** 

4. Measure distance or area from the left corner icon highlighted below