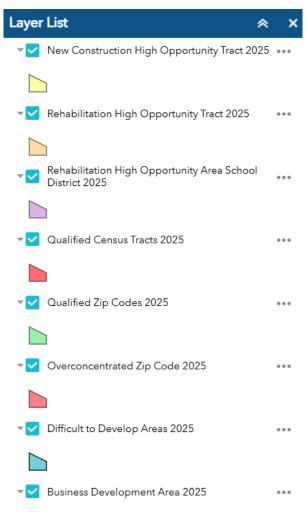

5. <u>Enter an address or place from the left corner window highlighted below to zoom to a given location</u>

6. <u>Display Legend or Layers (use this to turn layers on or off)</u>