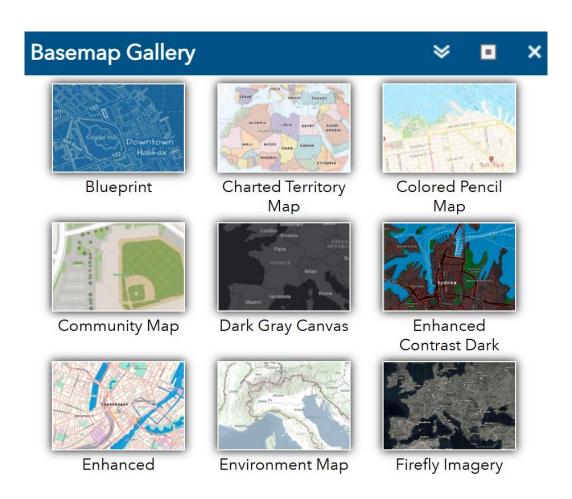

## 2. Change the style of the base map from the right corner icon highlighted below

3. Share the map application from the left corner icon highlighted below

**Embed options** 

4. Measure distance or area from the left corner icon highlighted below