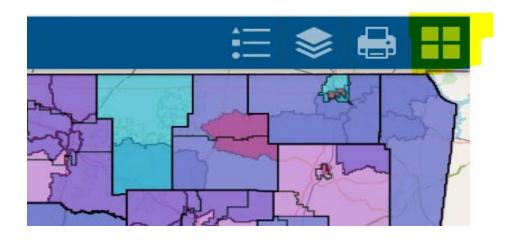

## Using the Map Tool

1. Export data to csv from one or more layers from the left corner icon highlighted below