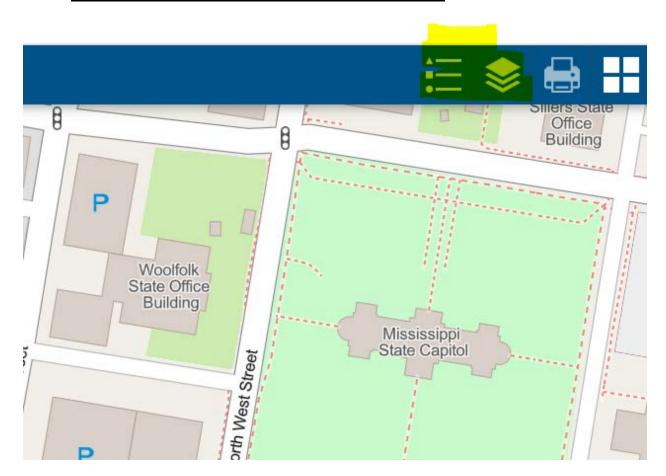

5. <u>Enter an address or place from the left corner window highlighted below to zoom to a given location</u>

6. <u>Display Legend or Layers (use this to turn layers on or off)</u>