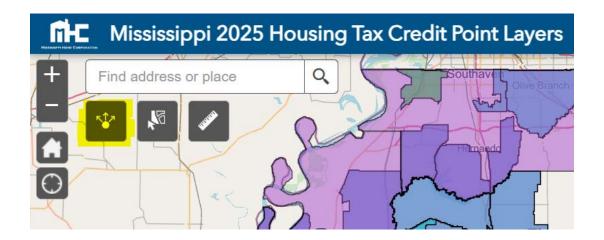

## 2. Change the style of the base map from the right corner icon highlighted below

3. Share the map application from the left corner icon highlighted below

**Embed options** 

4. Measure distance or area from the left corner icon highlighted below