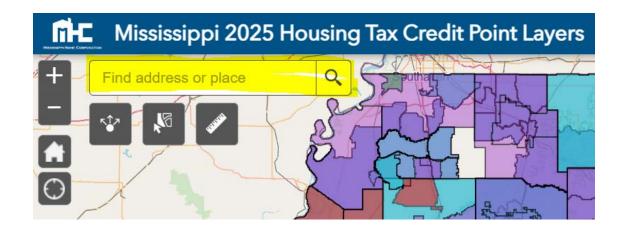

5. <u>Enter an address or place from the left corner window highlighted below to zoom to a given location</u>

6. <u>Display Legend or Layers (use this to turn layers on or off)</u>