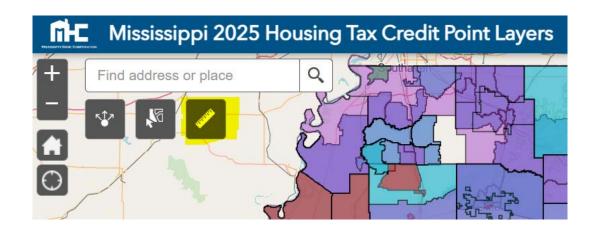

## 2. Change the style of the base map from the right corner icon highlighted below

3. Share the map application from the left corner icon highlighted below

**Embed options** 

4. Measure distance or area from the left corner icon highlighted below