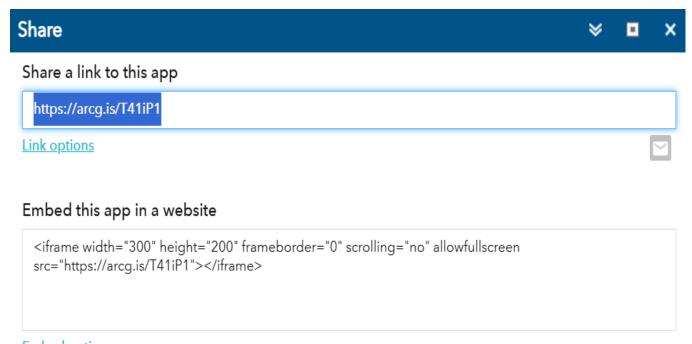

## 2. Change the style of the base map from the right corner icon highlighted below

3. Share the map application from the left corner icon highlighted below

**Embed options** 

4. Measure distance or area from the left corner icon highlighted below