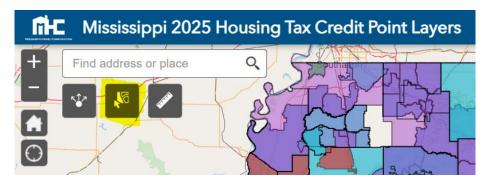

5. <u>Enter an address or place from the left corner window highlighted below to zoom to a given location</u>

6. <u>Display Legend or Layers (use this to turn layers on or off)</u>